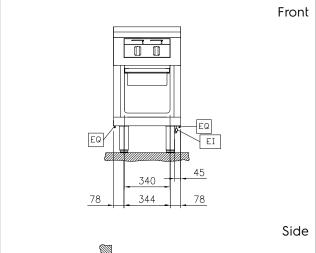

thermaline C90)

EI = Electrical inlet (power)
EQ = Equipotential screw

Electric

Supply voltage: 400 V/3N ph/50/60 Hz

Total Watts: 6 kW

**Key Information:** 

Working Temperature MIN: 80 °C
Working Temperature MAX: 350 °C
External dimensions, Width: 500 mm
External dimensions, Depth: 900 mm
External dimensions, Height: 700 mm
Net weight: 98 kg

On Base;One-Side Operated

Sustainability

Top

Current consumption: 13 Amps