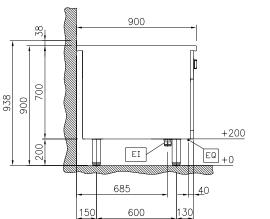

thermaline C90)

EI = Electrical inlet (power)
EQ = Equipotential screw

Electric

Supply voltage: 400 V/3N ph/50/60 Hz

Total Watts: 6 kW

**Key Information:** 

Working Temperature MIN: 80 °C
Working Temperature MAX: 350 °C
External dimensions, Width: 500 mm
External dimensions, Depth: 900 mm
External dimensions, Height: 700 mm
Net weight: 98 kg

On Base;One-Side Operated

Sustainability

Top

Current consumption: 13 Amps