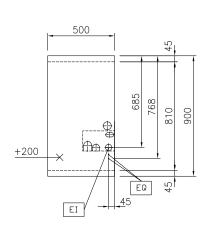

thermaline C90)

EI = Electrical inlet (power)
EQ = Equipotential screw

Electric

Supply voltage: 400 V/3N ph/50/60 Hz

Total Watts: 6 kW

**Key Information:** 

Working Temperature MIN: 80 °C
Working Temperature MAX: 350 °C
External dimensions, Width: 500 mm
External dimensions, Depth: 900 mm
External dimensions, Height: 700 mm
Net weight: 98 kg