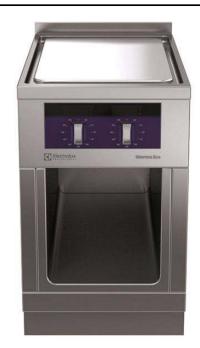

**589573 (MCTDEBEDAO)** 

Electric Free-Cooking Top, one-side operated with backsplash

#### Item No.

Unit constructed according to DIN 18860\_2 with 20 mm drop nose top and 70 mm recessed plinth. Internal frame for heavy duty sturdiness in stainless steel. 2 mm top in 1.4301 (AISI 304). Flat surface construction, easily cleanable. THERMODUL connection system enables seamless worktop when units are connected and avoids soil penetrating. Smooth electrically-heated solid plate made of 20 mm thick steel with a wide rounded cleaning zone around the plate. Rapid plate heat up, continuously ready to use; maximum reachable surface temperature of 350°C. Stainless steel high splash guards on the rear and sides. Overheat protection switches off the supply in case of overheating. Standby function saves energy and quickly recovers maximum power. Metal knobs with embedded hygienic silicon "soft" grip enable easier handling and cleaning.

#### **Main Features**

- Rapid heat up of the plate and continuously ready for use.
- Overheat protection: a temperature sensor switches off the supply in case of overheating.
- Wide rounded cleaning zone around the plates for easier cleaning.
- All major components may be easily accessed from the front.
- THERMODUL connection system creates a seamless work top when units are connected to each other thus avoiding soil penetrating vital components and facilitating the removal of units in case of replacement or service.
- Metal knobs with embedded hygienic "softtouch" grip for easier handling and cleaning. The special design of the controls prevents infiltration of liquids or soil into vital components.
- Large visible digital display manufactured in tempered glass to resist heat and chemicals, showing temperatures or power settings. The display also shows on/off status of the appliance and on/off status of the heating elements.
- Cooking plate and base joint profile guarantee against soil infiltration.
- Surface temperature up to 350°C
- For direct and indirect cooking.

#### Construction

- Unit constructed according to DIN 18860\_2 with 20 mm drop nose top and 70 mm recessed plinth.
- Flat surface construction with minimal hidden areas to easily clean all surfaces
- IPX5 water resistance certification.
- Cooking surface is an electrically heated solid plate made from 20 mm thick stainless steel AISI 316 - DIN 1.4404.
- 2mm thick top in stainless steel AISI 304 DIN 1,4301.
- Internal frame for heavy duty sturdiness in stainless steel.